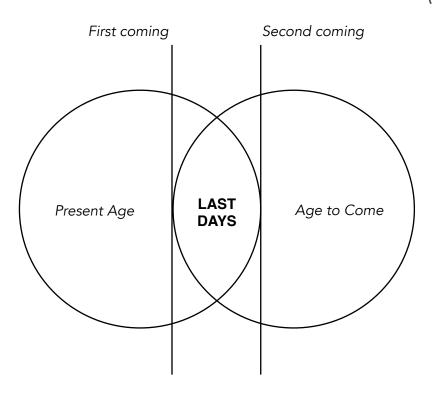

## The Last Days

1) Life in the last days

• The Kingdom is both 'now' and 'not yet'

(Luke 17:21)

(Acts 1:6)

2) What must happen before the Kingdom comes?

• The temple must be destroyed

(Luke 21:5-38)