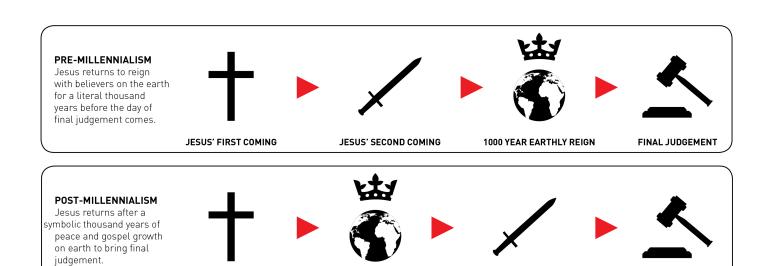

## 4) What will happen when the Kingdom is consummated?

**1000 YEAR EARTHLY REIGN** 

now with deceased believers for a symbolic thousand years before returning to bring final judgement.

JESUS' SECOND COMING

• A restored creation

(Revelation 21-22)

**FINAL JUDGEMENT** 

▶ A new Jerusalem

JESUS' FIRST COMING

- A new temple
- A new garden

| God's People | God's Place | God's Presence |
|--------------|-------------|----------------|
|              |             |                |